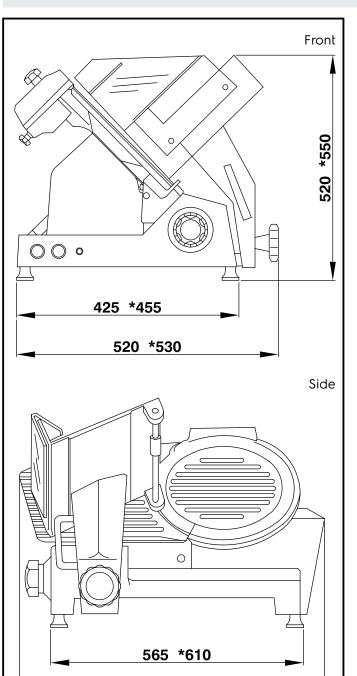

### El = Electrical inlet (power)

720 \*760

### Key Information:

| External dimensions, Width:  | 720 mm |
|------------------------------|--------|
| External dimensions, Depth:  | 520 mm |
| External dimensions, Height: | 520 mm |
| Net weight (kg):             | 36     |